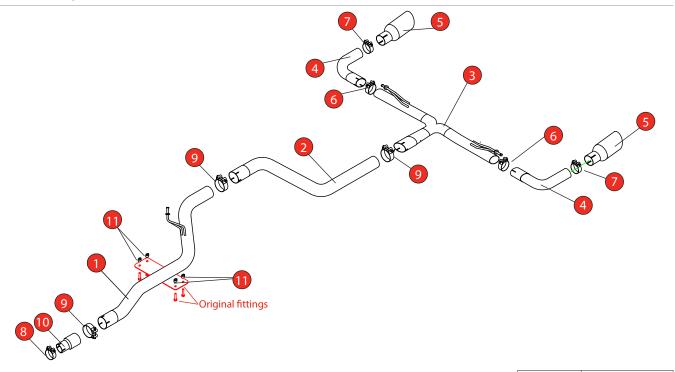

Estimated Fitting Time: 60 Minutes

| NO.     | PART NO.   | DESCRIPTION                     | QTY |  |
|---------|------------|---------------------------------|-----|--|
| 1       | 1307FD     | Centre Pipe                     | 1   |  |
| 2       | 1308FD     | Link Pipe                       | 1   |  |
| 3       | 1317FD     | Rear Section                    | 1   |  |
| 4       | 1310FD     | LH & RH Trim Pipe               | 2   |  |
| 5       | Z023.10162 | Ø114mm Carbon Fibre Ascari Trim | 2   |  |
| Fit Kit |            |                                 |     |  |
| 6       | Z016.10070 | 65mm H/D Clamp                  | 2   |  |
| 7       | Z016.10064 | 63 - 68mm H/D Clamp             | 2   |  |
| 8       | Z016.10001 | 59 - 63mm Clamp                 | 1   |  |
| 9       | Z016.10062 | 79mm H/D Clamp                  | 3   |  |
| 10      | AD46       | Adapter                         | 1   |  |
| 11      | Z026.20161 | 10mm Spacer                     | 4   |  |